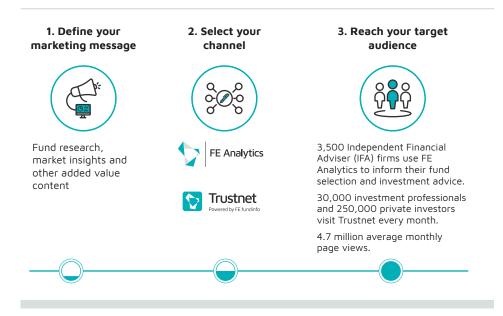

# Publish and distribute your marketing content around the world with ease

Support your sales and marketing efforts by publishing added value content through our various media platforms. Our Content Dissemination service enables you to strategically position your research and insights directly in front of more than 84% of the top financial adviser firms in the UK and about 300,000 Trustnet users.

As a Fund Manager, you are able to simultaneously publish content across multiple media platforms, such as FE Analytics and Trustnet, and access detailed market intelligence to track readership and reach.

#### Superior reach

Our unique network means your content can reach financial and media platforms worldwide. All you have to do is choose your target audience, either private or professional investors, as well as your chosen countries of distribution.

### Synchronised content distribution

Simultaneously distribute your content across multiple media platforms and reach your target audience. Simply provide us with your marketing content and we will deliver the rest.

Measurable through market intelligence (MI)

Access detailed MI to track the reach of your articles, videos and content, allowing you to further tailor them based on user feedback.